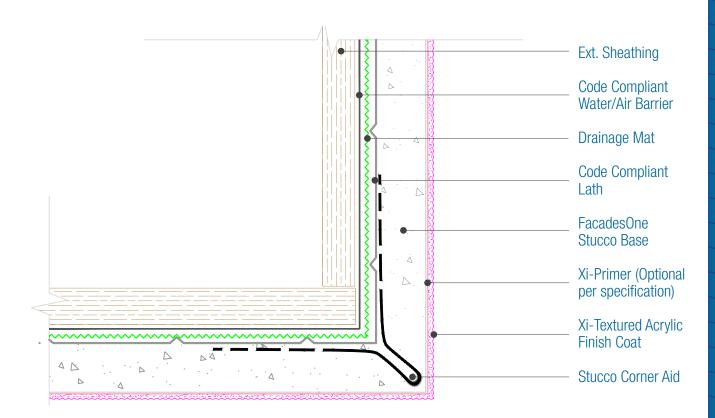

## FacadesOne Max Stucco Assembly Outside Corner

Date. 06-15-2020 | Detail. f1max.l.5 v1

## NOTES:

- 1. The specific Water Barrier and or Air Barrier required depends upon the substrate and the applicable Code year, See the One Coat Evaluation Report and specifications for those requirements. There must be continuous airtightness over the entire building enclosure, where required by code. The actual project detail must show this continuity.
- 2. See Specifications for Corner options.